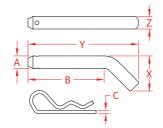

## TRAILER PIN 304 STAINLESS STEEL

| ITEM       | A<br>(size) | В     | С     | <b>X</b><br>(height) | <b>Y</b><br>(length) | <b>Z</b><br>(width) | WT<br>(lb) | PACKAGING<br>TYPE | EACH<br>(qty) | INNER<br>(qty) | CARTON<br>(qty) | UPC          |
|------------|-------------|-------|-------|----------------------|----------------------|---------------------|------------|-------------------|---------------|----------------|-----------------|--------------|
| C0267-0000 | 5/8"        | 4.00" | 5/32" | 2.12"                | 5.05"                | 0.63"               | 0.53       | POLYBAG           | 1             | 1              | 50              | 791506267010 |